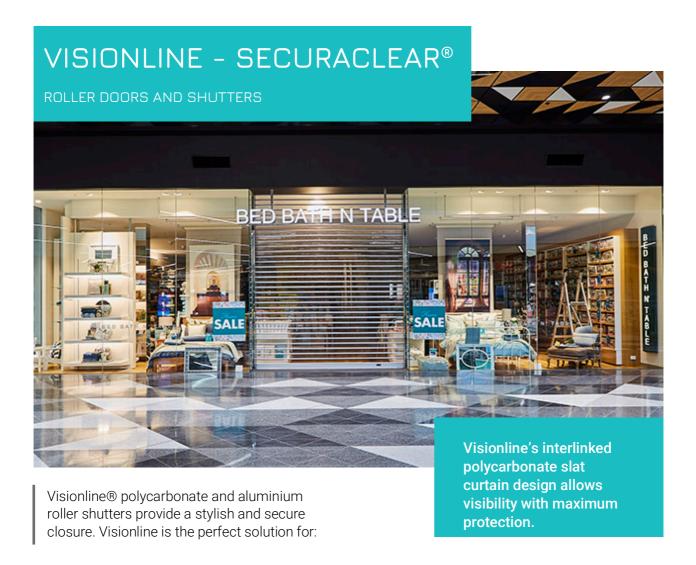

- · Commercial shop fronts
- Shopping centres
- Shop windows
- Retail outlets
- Serveries
- Counters
- Bars
- Hotel kitchens
- Kiosks
- Cafés
- Restaurant roller shutter needs

Visionline's roller shutter curtain design is made up of alternating durable polycarbonate slats, interlinked with heavy duty extruded aluminium connecting rods. This feature provides a robust barrier with protection from intruders, dust and vermin, while permitting visibility and light transmission through the transparent curtain panels.