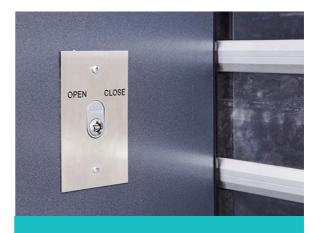

#### **ROLLER SHUTTER ACCESSORIES:**

- 100nm or 140nm central inbuilt motors, which allows for easy installation and smaller bulkhead requirements.
- Key switch control (can be keyed alike).
- Emergency push button control.
- Back-up power for 240V mains powered electric roller shutters via an UPS (Uninterruptible Power Supply), so in the event of a power outage you can still open or close your roller shutters.
- Manual override mechanisms as a safeguard to allow manual opening and closing of your roller shutters in case of a power outage.
- · Remote control devices.