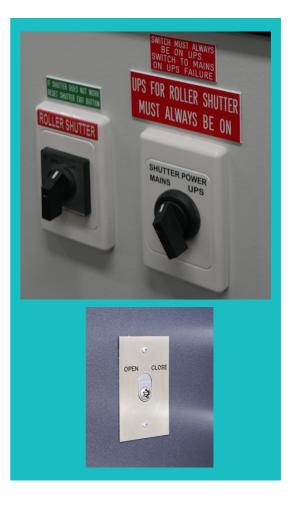

#### **OPERATION**

Requires 500mm X 500mm side room in ceiling area from opening width on both sides.

Internal and external key switch operation available including emergency egress exit switch.

Crank Handle for manual override fitted directly below motor.

UPS backup available. 240V mains supply – 240V switching controller.