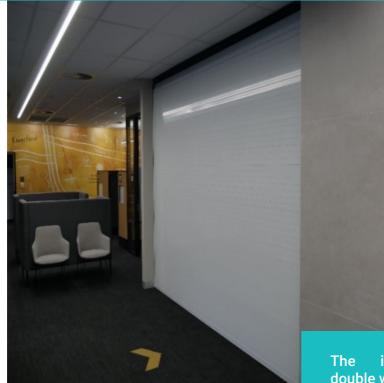

#### **OPERATION**

Requires 500mm X 500mm side room in ceiling area from opening width on both sides.

Internal and external key switch operation available including emergency egress exit switch.

Crank Handle for manual override fitted directly below motor.