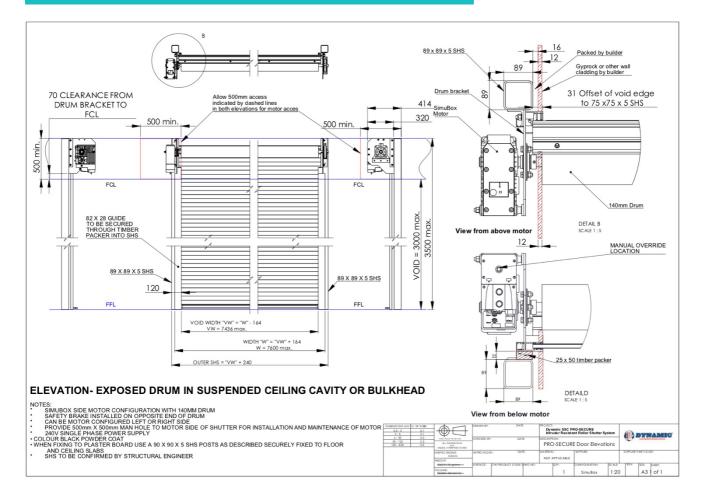

#### MAXIMUM OPENING DIMENSIONS

Up to 7500mm Wide X 3000mm High Motorised with 240V Motor Drum Axle with built-in safety brake system.

## INSTALLATION SECURITY

Mounted on 90 X 90 X 5 (RHS) Full Height RHS Steel Support Posts – Floor to Ceiling. Or 90/90 timber support posts by builder.

## TRACK GUIDES

85mm X 28mm X 16mm heavy duty extruded aluminium.

#### **OPERATION**

Requires 500mm X 500mm side room in ceiling area from opening width on both sides.

Internal and external key switch operation available including emergency egress exit switch.

Crank Handle for manual override fitted directly below motor.

### SITE WORK PREPARATIONS BY BUILDER

90 X 90 X 5 RHS or 90 X 90 timber posts by builder.

Power supply to be single phase 15amp circuit to UPS location mounting point. Provide 500 X 500 access man hole to motor side of shutter.